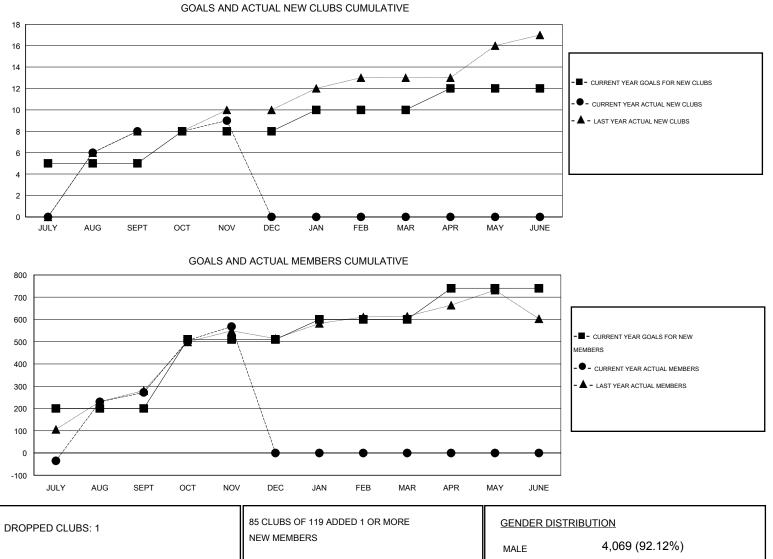

## GMT: ER GURUNATHAN

| LOCATION INDIA |
|----------------|
|----------------|

| -             |                  | Clubs             |                  |                  | Members               |                    |                                     |                    |                  |
|---------------|------------------|-------------------|------------------|------------------|-----------------------|--------------------|-------------------------------------|--------------------|------------------|
|               | RESU             | LTS FOR 2015-2016 | i                |                  | RESULTS FOR 2015-2016 |                    |                                     |                    |                  |
| QUARTER       | NEW CLUB<br>GOAL | NEW CLUBS         | DROPPED<br>CLUBS | NET<br>GAIN/LOSS | QUARTER               | NEW MEMBER<br>GOAL | CHARTER AND<br>NEW MEMBERS<br>ADDED | DROPPED<br>MEMBERS | NET<br>GAIN/LOSS |
| JULY/AUG/SEPT | 5                | 8                 | 1                | 7                | JULY/AUG/SEPT         | 200                | 483                                 | 211                | 272              |
| OCT/NOV/DEC   | 3                | 1                 | 0                | 1                | OCT/NOV/DEC           | 310                | 328                                 | 32                 | 296              |
| JAN/FEB/MAR   | 2                | 0                 | 0                | 0                | JAN/FEB/MAR           | 90                 | 0                                   | 0                  | 0                |
| APR/MAY/JUNE  | 2                | 0                 | 0                | 0                | APR/MAY/JUNE          | 140                | 0                                   | 0                  | 0                |

| DROPPED MEMBERS DECEASED 5   DECEASED 5   CLUB CANCELLED 0   ASSESSMENT DATA FAMILY UNIT MEMBERS | DROPPED CLUBS: 1 |   | NEW MEMBERS | MALE              | 4,069 (92.12%)        |            |  |
|--------------------------------------------------------------------------------------------------|------------------|---|-------------|-------------------|-----------------------|------------|--|
| CLUB CANCELLED   0     OTHER   238                                                               | DROPPED MEMBERS  |   | ]           | FEMALE            | 348 (7.88%)           |            |  |
|                                                                                                  | CLUB CANCELLED   | 0 |             | _                 |                       | 341<br>159 |  |
|                                                                                                  |                  |   |             | NON-HEAD OF HOUSE | NON-HEAD OF HOUSEHOLD |            |  |